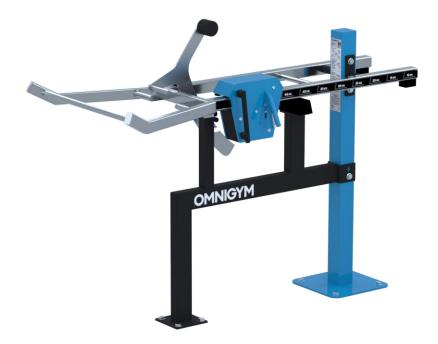

#### PRODUCT FEATURES

- Effective and safe exercise equipment
- Adjustable loading:
  - 20-90 kg (2 x weight unit)
    5 kg increments
- Multigrip (distance)
- Adjustable starting height
- Maintenance-free
- Can be installed on a movable platform

#### DIMENSIONS

| Length           | 2055 mm                  |
|------------------|--------------------------|
| Width            | 930mm                    |
| Height           | 1880 mm                  |
| Equipment weight | 227 kg (2 x weight unit) |

#### MATERIAL

| Metal parts      | Steel                   |
|------------------|-------------------------|
| Movement Arm     | Stainless steel         |
| Tube Strengths   | 3-6 mm                  |
| Coating solution | Zink and powder coating |
|                  | electropolishing        |