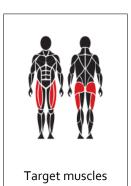

#### PRODUCT FEATURES

- Effective and safe exercise equipment
- Adjustable loading:
  - 20-90 kg (2 x weight unit)
    5 kg increments
- Multigrip (distance)
- Adjustable starting height
- Maintenance-free
- Can be installed on a movable platform