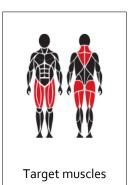

#### PRODUCT FEATURES

- Effective and safe exercise equipment
- Adjustable loading:
  - o 5-120 kg (2 x weight unit)
  - o 2,5 kg increments
- Multigrip (height)
- Leg stand for unilateral exercises
- Maintenance-free
- Can be installed on a movable platform