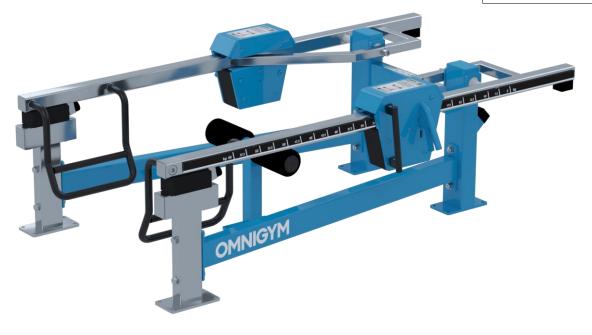

#### DIMENSIONS

Length2060 mmWidth1320 mmHeight615 mmEquipment weight280 kg (2 x weight unit)

#### MATERIAL

| Metal parts      | Steel                   |
|------------------|-------------------------|
| Movement Arm     | Stainless steel         |
| Tube Strengths   | 3-6 mm                  |
| Coating solution | Zink and powder coating |
|                  | electropolishing        |