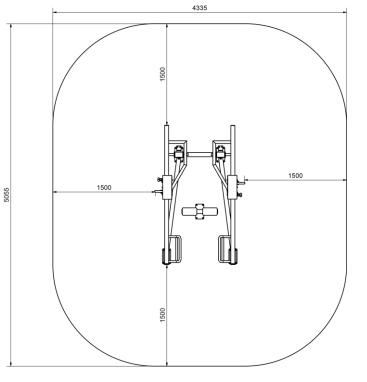

#### DIMENSIONS

Length2060 mmWidth1320 mmHeight615 mmEquipment weight280 kg (2 x weight unit)