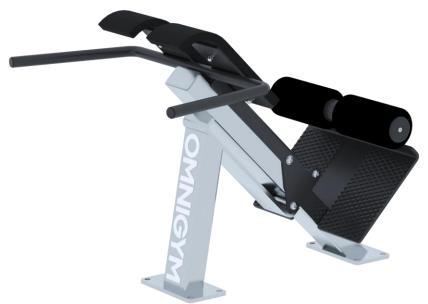

## PRODUCT FEATURES

- Effective and safe exercise equipment
- Adjustable pelvic support (height)
- Soft and ergonomical leg support
- Maintenance-free
- Can be installed on a movable platform

#### DIMENSIONS

Length902mmWidth742 mmHeight674 mmEquipment weight44 kg