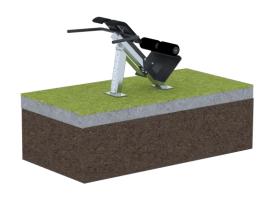

### BASE OPTIONS

A. Concrete Surface mounting to concreteB. Platform Installed on movable platform

#### FOUNDATION

For example: artificial turf or moldable safety platform Concrete min 120 mm below equipment Ground frost insulation, thickness based on the ground

Instruction guide included in delivery: installation instructions, maintenance, usage info.