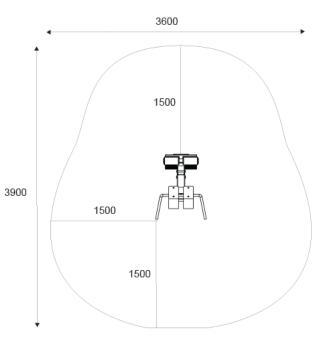

low), or RAL 7024 (grey).



Other RAL colors are available at an additional cost.



# OG21 ADJUSTABLE BACK EXTENSION

#### DIMENSIONS

Length902mmWidth742 mmHeight674 mmEquipment weight44 kg

#### MATERIAL

Metal parts Steel

Movement Arm Stainless steel

Tube Strengths 3-6 mm

Coating solution Zink and powder coating

electropolishing

## COUNTRY / STANDARD

Country of manufacture Finland Standard EN16630

### BASE OPTIONS

A. Concrete Surface mounting to concreteB. Platform Installed on movable platform

#### FOUNDATION

For example: artificial turf or moldable safety platform Concrete min 120 mm below equipment Ground frost insulation, thickness based on the ground

Instruction guide included in delivery: installation instructions, maintenance, usage info.

Contact: info@omnigym.com





# EN16630