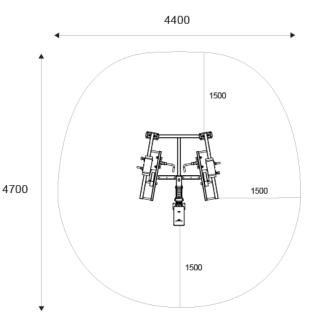

#### DIMENSIONS

| Length           | 1694 mm                 |
|------------------|-------------------------|
| Width            | 1515 mm                 |
| Height           | 999 mm                  |
| Equipment weight | 258kg (2 x weight unit) |