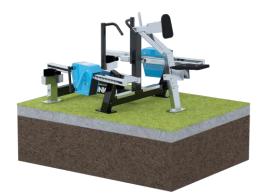

#### BASE OPTIONS

| A. Concrete | Surface mounting to concrete  |
|-------------|-------------------------------|
| B. Platform | Installed on movable platform |

#### FOUNDATION

For example: artificial turf or moldable safety platform Concrete min 120 mm below equipment Ground frost insulation, thickness based on the ground

Instruction guide included in delivery: installation instructions, maintenance, usage info. Contact: info@omnigym.com