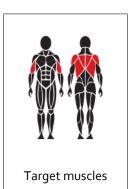

#### PRODUCT FEATURES

- Effective and safe exercise equipment
- Adjustable loading:
  - o 5-150 kg (2 x weight unit)
  - o 2,5 kg increments
- Multigrip
- Adjustable seat (height)
- Adjustable chest support (distance)
- Grip bar for unilateral exercises
- Maintenance-free
- Can be installed on a movable platform