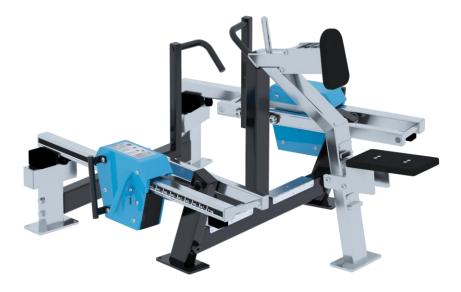

#### PRODUCT FEATURES

- Effective and safe exercise equipment
- Adjustable loading:
  - o 5-150 kg (2 x weight unit)
  - o 2,5 kg increments
- Multigrip
- Adjustable seat (height)
- Adjustable chest support (distance)
- Grip bar for unilateral exercises
- Maintenance-free
- Can be installed on a movable platform

#### DIMENSIONS

| Length           | 1694 mm                 |
|------------------|-------------------------|
| Width            | 1515 mm                 |
| Height           | 999 mm                  |
| Equipment weight | 258kg (2 x weight unit) |

#### MATERIAL

| Metal parts      | Steel                   |
|------------------|-------------------------|
| Movement Arm     | Stainless steel         |
| Tube Strengths   | 3-6 mm                  |
| Coating solution | Zink and powder coating |
|                  | electropolishing        |