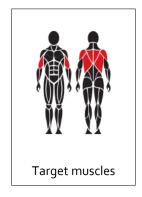

# PRODUCT FEATURES

- Effective and safe exercise equipment
- Adjustable loading:
  - o 20-70 kg (1 x weight unit)
  - o 2,5 kg increments
- Multigrip (height, width)
- Maintenance-free
- Can be installed on a movable platform