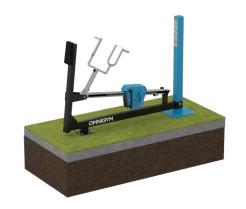

## BASE OPTIONS

A. Concrete Surface mounting to concreteB. Platform Installed on movable platform