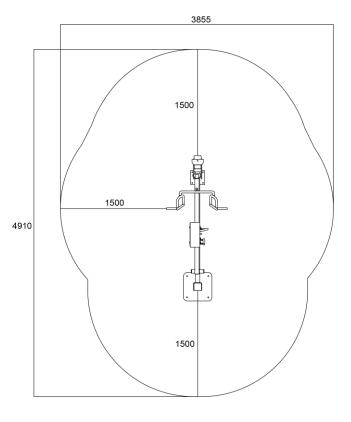

### DIMENSIONS

Length 2060 mm
Width 850 mm
Height 1410 mm

Equipment weight 128 kg (1 x weight unit)