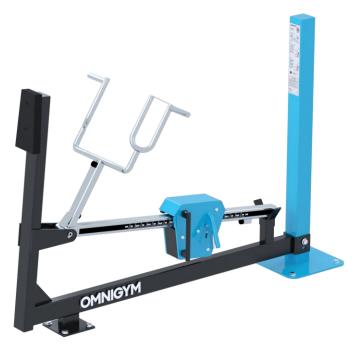

# OG23 LOW ROW

### DIMENSIONS

Length 2060 mm
Width 850 mm
Height 1410 mm

Equipment weight 128 kg (1 x weight unit)