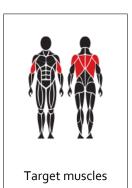

#### PRODUCT FEATURES

- Effective and safe exercise equipment
- Adjustable loading:
  - 10-100 kg (2 x weight unit)
    2,5 kg increments
- Multigrip (height, width)
- Adjustable seat (height)
- Maintenance-free
- Can be installed on a movable platform