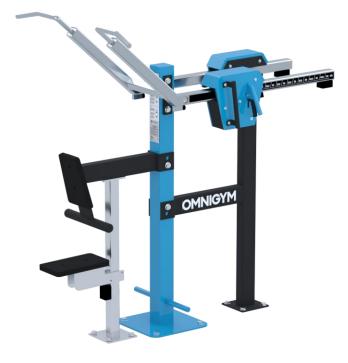

#### PRODUCT FEATURES

- Effective and safe exercise equipment
- Adjustable loading:
  - 10-100 kg (2 x weight unit)
    2,5 kg increments
- Multigrip (height, width)
- Adjustable seat (height)
- Maintenance-free
- Can be installed on a movable platform

#### DIMENSIONS

| Length           | 1860 mm                  |
|------------------|--------------------------|
| Width            | 1055 mm                  |
| Height           | 1845 mm                  |
| Equipment weight | 198 kg (2 x weight unit) |