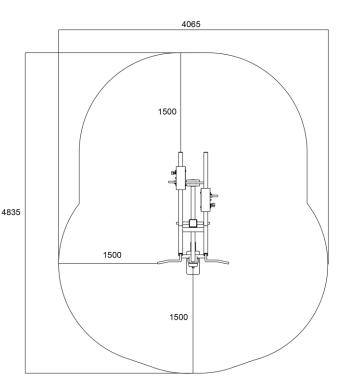

#### DIMENSIONS

| Length           | 1860 mm                  |
|------------------|--------------------------|
| Width            | 1055 mm                  |
| Height           | 1845 mm                  |
| Equipment weight | 198 kg (2 x weight unit) |

#### FOUNDATION

For example: artificial turf or moldable safety platform Concrete min 120 mm below equipment Ground frost insulation, thickness based on the ground

Instruction guide included in delivery: installation instructions, maintenance, usage info. Contact: info@omnigym.com