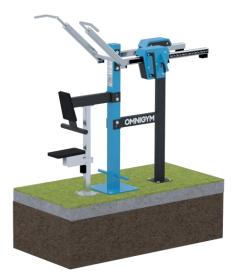

#### BASE OPTIONS

| A. Concrete | Surface mounting to concrete  |
|-------------|-------------------------------|
| B. Platform | Installed on movable platform |

#### FOUNDATION

For example: artificial turf or moldable safety platform Concrete min 120 mm below equipment Ground frost insulation, thickness based on the ground

Instruction guide included in delivery: installation instructions, maintenance, usage info. Contact: info@omnigym.com