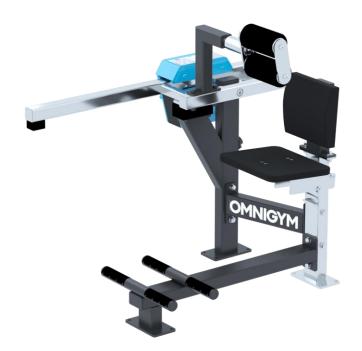

### PRODUCT FEATURES

- Effective and safe exercise equipment
- Adjustable loading:
  - o 12,5-70 kg (1 x weight unit)
  - o 2,5 kg increments
- Adjustable seat (height)
- Contoured back support
- Maintenance-free
- Can be installed on a movable platform

#### DIMENSIONS

Length 1265 mm Width 1125 mm Height 1245 mm

Equipment weight 153 kg (1 x weight unit)

#### MATERIAL

Metal parts Steel

Movement Arm Stainless steel

Tube Strengths 3-6 mm

Coating solution Zink and powder coating

electropolishing