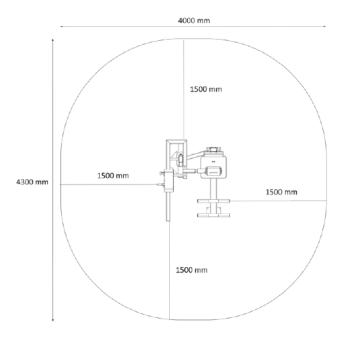

#### DIMENSIONS

Length 1265 mm Width 1125 mm Height 1245 mm

Equipment weight 153 kg (1 x weight unit)

#### FOUNDATION

For example: artificial turf or moldable safety platform Concrete min 120 mm below equipment

Ground frost insulation, thickness based on the ground

Instruction guide included in delivery: installation instructions, maintenance, usage info.