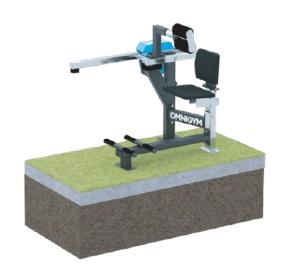

#### BASE OPTIONS

A. Concrete Surface mounting to concrete

B. Platform Installed on movable platform

#### FOUNDATION

For example: artificial turf or moldable safety platform Concrete min 120 mm below equipment

Ground frost insulation, thickness based on the ground

Instruction guide included in delivery: installation instructions, maintenance, usage info.