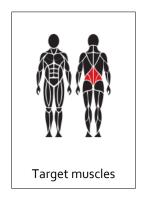

# OG26 SEATED BACK EXTENSION

### PRODUCT FEATURES

- Effective and safe exercise equipment
- Adjustable loading:
  - o 12,5-70 kg (1 x weight unit)
  - o 2,5 kg increments
- Adjustable seat (height)
- Contoured back support
- Maintenance-free
- Can be installed on a movable platform