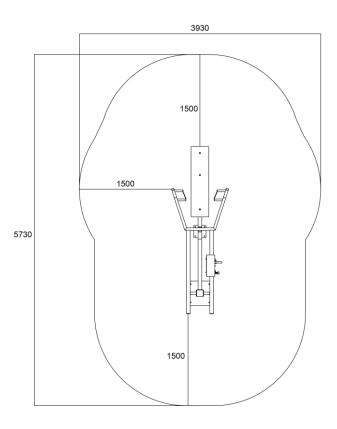

#### DIMENSIONS

Length 2760 mm
Width 920 mm
Height 1413 mm

Equipment weight 227 kg (2 x weight unit)