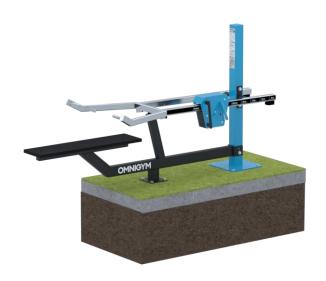

### BASE OPTIONS

A. Concrete Surface mounting to concrete

B. Platform Installed on movable platform

#### FOUNDATION

For example: artificial turf or moldable safety platform Concrete min 120 mm below equipment Ground frost insulation, thickness based on the ground

Instruction guide included in delivery: installation instructions, maintenance, usage info.