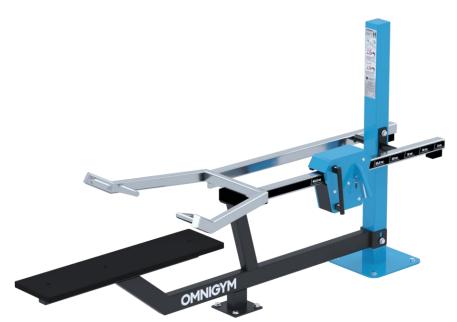

#### DIMENSIONS

Length 2760 mm
Width 920 mm
Height 1413 mm

Equipment weight 227 kg (2 x weight unit)