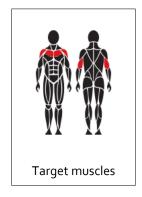

## PRODUCT FEATURES

- Effective and safe exercise equipment
- Adjustable loading:
  - o 10-85 kg (2 x weight unit)
  - o 5 kg increments
- Multigrip (height)
- Maintenance-free
- Can be installed on a movable platform