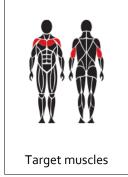

## PRODUCT FEATURES

- Effective and safe exercise equipment
- Adjustable loading:
  - o 10-85 kg (2 x weight unit)
  - o 5 kg increments
- Adjustable seat (height)
- Multigrip (height)
- Maintenance-free
- Can be installed on a movable platform