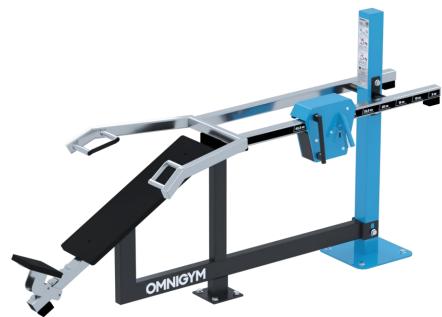

### DIMENSIONS

Length 2545 mm
Width 930 mm
Height 1412 mm

Equipment weight 234 kg (2 x weight unit)

#### MATERIAL

Metal parts Steel

Movement Arm Stainless steel

Tube Strengths 3-6 mm

Coating solution Zink and powder coating

electropolishing