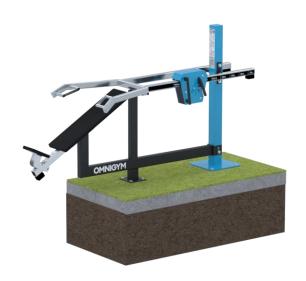

### BASE OPTIONS

A. Concrete Surface mounting to concreteB. Platform Installed on movable platform

#### FOUNDATION

For example: artificial turf or moldable safety platform Concrete min 120 mm below equipment Ground frost insulation, thickness based on the ground

Instruction guide included in delivery: installation instructions, maintenance, usage info.