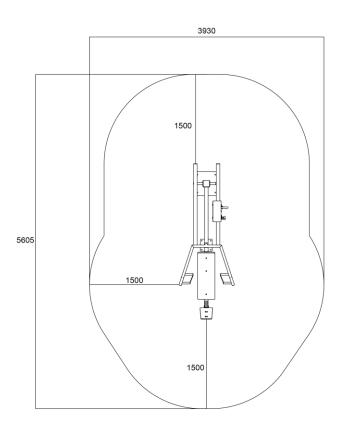

### DIMENSIONS

Length 2545 mm
Width 930 mm
Height 1412 mm

Equipment weight 234 kg (2 x weight unit)