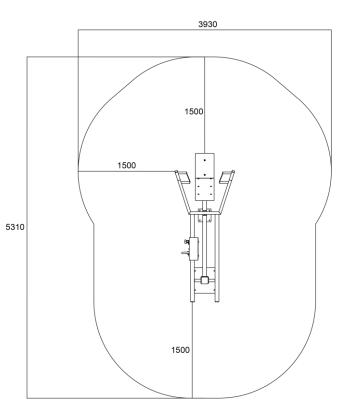

#### DIMENSIONS

Length 2350 mm
Width 935 mm
Height 1412 mm

Equipment weight 233 kg (2 x weight unit)