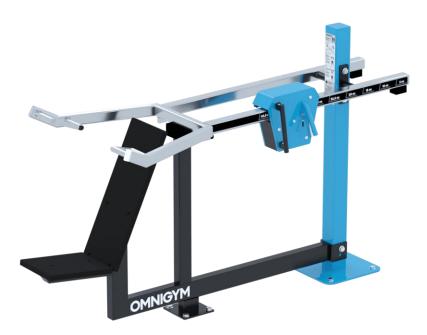

#### DIMENSIONS

Length 2350 mm
Width 935 mm
Height 1412 mm

Equipment weight 233 kg (2 x weight unit)

#### MATERIAL

Metal parts Steel

Movement Arm Stainless steel

Tube Strengths 3-6 mm

Coating solution Zink and powder coating

electropolishing