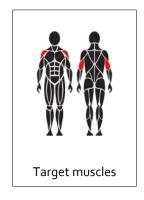

## PRODUCT FEATURES

- Effective and safe exercise equipment
- Adjustable loading:
  - o 10-85 kg (2 x weight unit)
  - o 5 kg increments
- Multigrip (height)
- Maintenance-free
- Can be installed on a movable platform