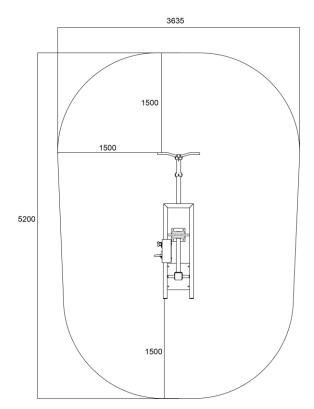

#### DIMENSIONS

| Length           | 2195 mm                  |
|------------------|--------------------------|
| Width            | 740 mm                   |
| Height           | 1430 mm                  |
| Equipment weight | 207 kg (2 x weight unit) |

#### FOUNDATION

For example: artificial turf or moldable safety platform Concrete min 120 mm below equipment Ground frost insulation, thickness based on the ground

Instruction guide included in delivery: installation instructions, maintenance, usage info. Contact: info@omnigym.com