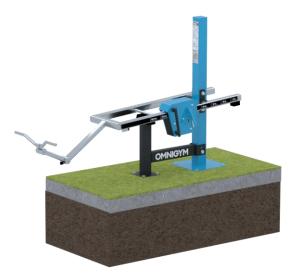

#### BASE OPTIONS

| A. Concrete | Surface mounting to concrete  |
|-------------|-------------------------------|
| B. Platform | Installed on movable platform |

#### FOUNDATION

For example: artificial turf or moldable safety platform Concrete min 120 mm below equipment Ground frost insulation, thickness based on the ground

Instruction guide included in delivery: installation instructions, maintenance, usage info. Contact: info@omnigym.com