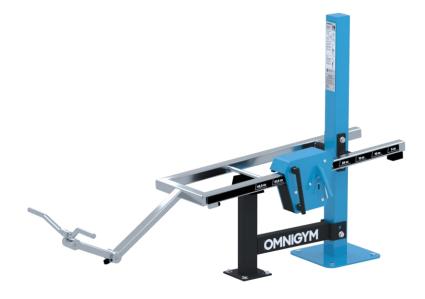

## OG70 BICEPS CURL

#### PRODUCT FEATURES

- Effective and safe exercise equipment
- Adjustable loading:
  - 12,5-82,5 kg (2 x weight unit)
    2,5 kg increments
- Multigrip (width)
- Maintenance-free
- Can be installed on a movable platform

#### DIMENSIONS

| Length           | 2195 mm                  |
|------------------|--------------------------|
| Width            | 740 mm                   |
| Height           | 1430 mm                  |
| Equipment weight | 207 kg (2 x weight unit) |

#### MATERIAL

| Metal parts      | Steel                   |
|------------------|-------------------------|
| Movement Arm     | Stainless steel         |
| Tube Strengths   | 3-6 mm                  |
| Coating solution | Zink and powder coating |
|                  | electropolishing        |