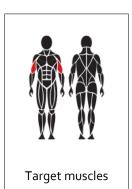

## OG70 BICEPS CURL

#### PRODUCT FEATURES

- Effective and safe exercise equipment
- Adjustable loading:
  - 12,5-82,5 kg (2 x weight unit)
    2,5 kg increments
- Multigrip (width)
- Maintenance-free
- Can be installed on a movable platform