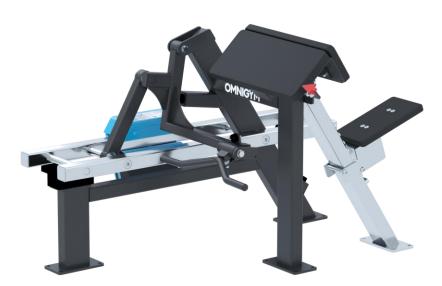

#### DIMENSIONS

Length 1460 mm
Width 1260 mm
Height 970 mm

Equipment weight 190 kg (1 x weight unit)