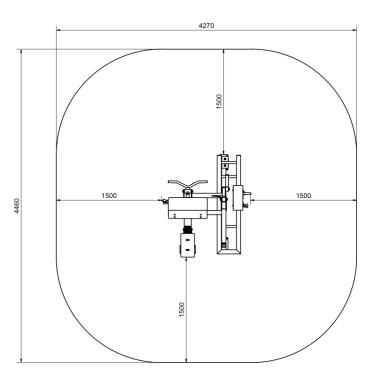

#### DIMENSIONS

Length 1460 mm
Width 1260 mm
Height 970 mm

Equipment weight 190 kg (1 x weight unit)