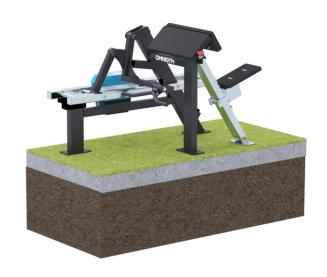

### BASE OPTIONS

A. Concrete Surface mounting to concreteB. Platform Installed on movable platform

#### FOUNDATION

For example: artificial turf or moldable safety platform Concrete min 120 mm below equipment Ground frost insulation, thickness based on the ground

Instruction guide included in delivery: installation instructions, maintenance, usage info.