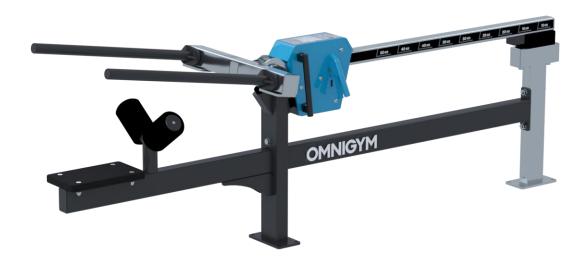

# OG85 SEATED DIP

### DIMENSIONS

Length2680 mmWidth690 mmHeight930 mm

Equipment weight 150 kg (1 x weight unit)

#### MATERIAL

Metal parts Steel

Movement Arm Stainless steel

Tube Strengths 3-6 mm

Coating solution Zink and powder coating

electropolishing