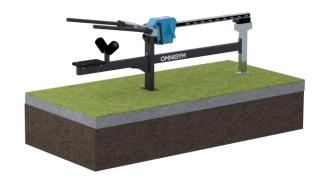

## BASE OPTIONS

A. Concrete Surface mounting to concreteB. Platform Installed on movable platform

#### FOUNDATION

For example: artificial turf or moldable safety platform Concrete min 120 mm below equipment Ground frost insulation, thickness based on the ground

Instruction guide included in delivery: installation instructions, maintenance, usage info.