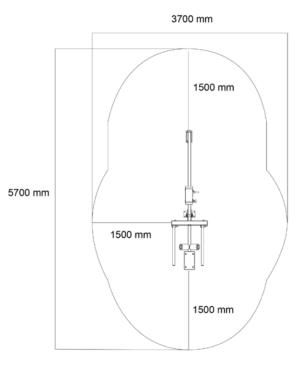

### DIMENSIONS

Length2680 mmWidth690 mmHeight930 mm

Equipment weight 150 kg (1 x weight unit)