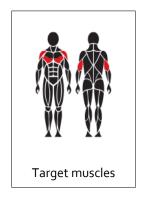

## PRODUCT FEATURES

- Effective and safe exercise equipment
- Adjustable loading:
  - o 17,5-80 kg (1 x weight unit)
  - o 2,5 kg increments
- Adjustable grip width
- Maintenance-free
- Can be installed on a movable platform