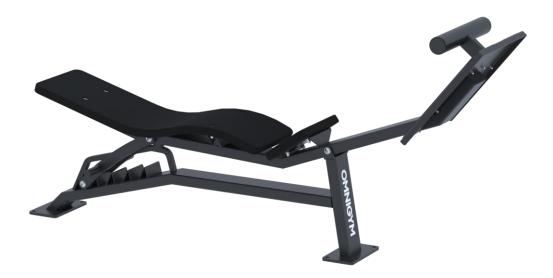

#### DIMENSIONS

| Length           | 1834 mm |
|------------------|---------|
| Width            | 386 mm  |
| Height           | 857 mm  |
| Equipment weight | 52 kg   |