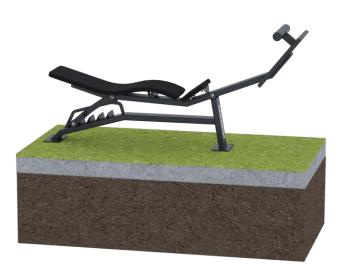

#### BASE OPTIONS

| A. Concrete | Surface mounting to concrete  |
|-------------|-------------------------------|
| B. Platform | Installed on movable platform |

#### FOUNDATION

For example: artificial turf or moldable safety platform Concrete min 120 mm below equipment Ground frost insulation, thickness based on the ground

Instruction guide included in delivery: installation instructions, maintenance, usage info. Contact: info@omnigym.com