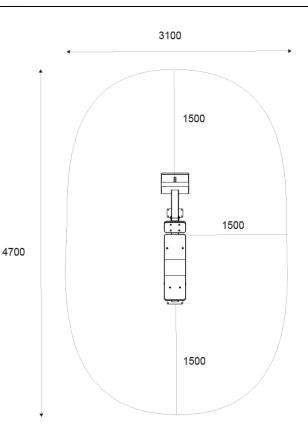

#### DIMENSIONS

| Length           | 1834 mm |
|------------------|---------|
| Width            | 386 mm  |
| Height           | 857 mm  |
| Equipment weight | 52 kg   |