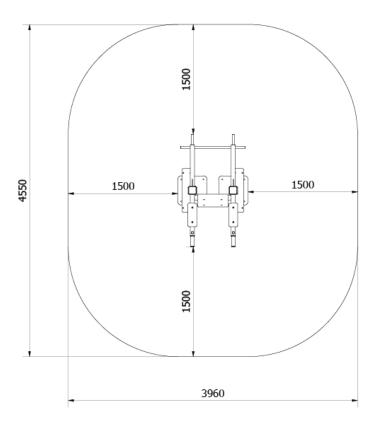

#### DIMENSIONS

Length 1550 mm
Width 960 mm
Height 2255 mm
Equipment weight 164 kg

## FOUNDATION

Max. free fall height 1199 mm. Safety area must be equipped with impact damping surface such as lawn, artificial grass + padding (22mm) or safety tiles (40mm).

Concrete min 120 mm below equipment