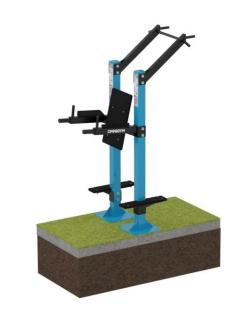

## BASE OPTIONS

A. Concrete Surface mounting to concreteB. Platform Installed on movable platform