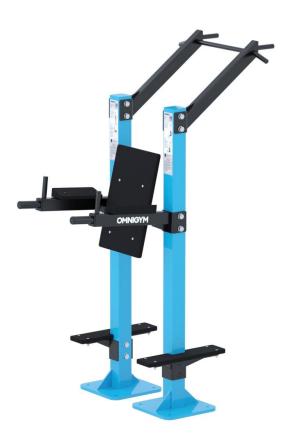

# OG<sub>95</sub> LEG RAISE/DIP/CHIN-UP

PRODUCT GUIDE

## PRODUCT FEATURES

- Effective and safe exercise equipment
- Structural black bar for grip
- Multigrip (width, height)
- Maintenance-free
- Can be installed on a movable platform

## OG95 LEG RAISE/DIP/CHIN-UP