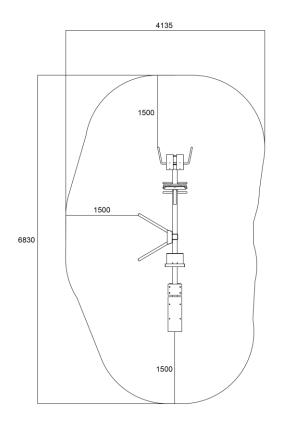

### DIMENSIONS

Length 3840 mm
Width 1200 mm
Height 1500 mm
Equipment weight 139 kg