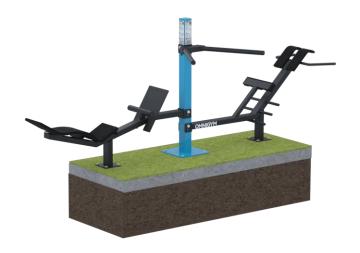

# BASE OPTIONS

A. Concrete Surface mounting to concreteB. Platform Installed on movable platform

# FOUNDATION

For example: artificial turf or moldable safety platform Concrete min 120 mm below equipment Ground frost insulation, thickness based on the ground

Instruction guide included in delivery: installation instructions, maintenance, usage info.