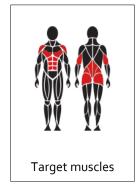

# PRODUCT FEATURES

- Effective and safe exercise equipment
- Structural black bar for grip
- Contoured back support
- · Foot peg with 3 different heights
- Multigrip (width + distance)
- Maintenance-free
- Can be installed on a movable platform