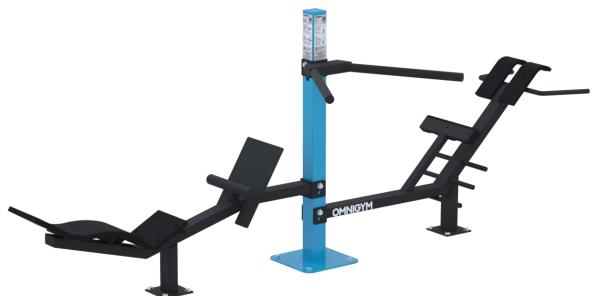

# OGC7 CORE RACK

PRODUCT GUIDE

# PRODUCT FEATURES

- Effective and safe exercise equipment
- Structural black bar for grip
- Contoured back support
- · Foot peg with 3 different heights
- Multigrip (width + distance)
- Maintenance-free
- Can be installed on a movable platform