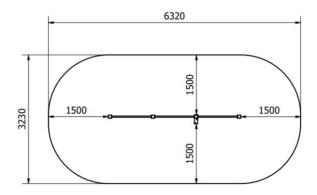

#### FOUNDATION

Max. free fall height 1320 mm. Safety area must be equipped with impact damping surface such as lawn, artificial grass + padding (22mm) or safety tiles (40mm).

Concrete min 120 mm below equipment