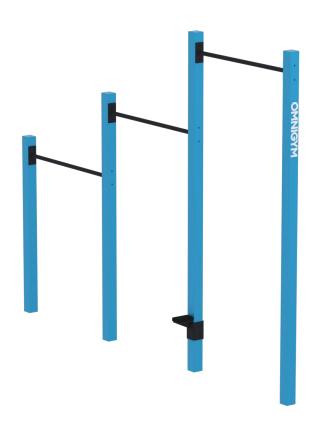

# OGCU<sub>3</sub> CHIN-UP

#### PRODUCT FEATURES

- Effective and safe exercise equipment
- 3 heights
- Structural black bar for grip
- Maintenance-free
- Can be installed on a movable platform