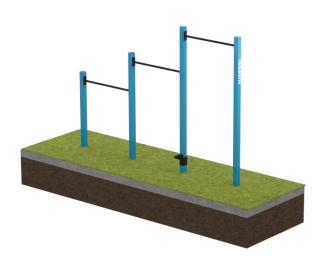

# OGCU<sub>3</sub> CHIN-UP

#### PRODUCT FEATURES

- Effective and safe exercise equipment
- 3 heights
- Structural black bar for grip
- Maintenance-free
- Can be installed on a movable platform

#### DIMENSIONS

Length 230 mm Width 3320 mm

Height 1220 / 1720 / 2320 mm

Equipment weight 87 kg