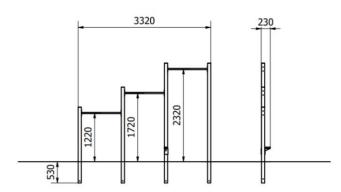

#### DIMENSIONS

Length 230 mm Width 3320 mm

Height 1220 / 1720 / 2320 mm

Equipment weight 87 kg