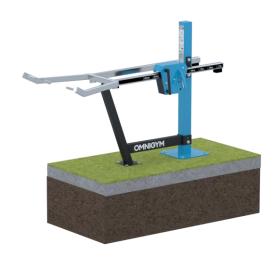

# OGFA<sub>4</sub>1 FREE ACCESS FRONT PRESS

PRODUCT GUIDE

## PRODUCT FEATURES

- Effective and safe exercise equipment
- Adjustable loading:
  - o 10-85 kg (2 x weight unit)
  - o 2,5 kg increments
- Multigrip (height)
- Maintenance-free
- Can be installed on a movable platform

#### DIMENSIONS

Length 2055 mm
Width 940 mm
Height 1412 mm

Equipment weight 207 kg (2 x weight unit)

#### MATERIAL

Metal parts Steel

Movement Arm Stainless steel

Tube Strengths 3-6 mm

Coating solution Zink and powder coating

electropolishing

### BASE OPTIONS

A. Concrete Surface mounting to concreteB. Platform Installed on movable platform