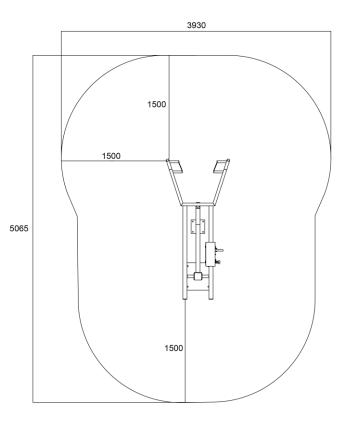

#### DIMENSIONS

Length 2055 mm
Width 940 mm
Height 1412 mm

Equipment weight 207 kg (2 x weight unit)