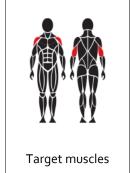

## PRODUCT FEATURES

- Effective and safe exercise equipment
- Adjustable loading:
  - o 10-85 kg (2 x weight unit)
  - o 2,5 kg increments
- Multigrip (height)
- Maintenance-free
- Can be installed on a movable platform