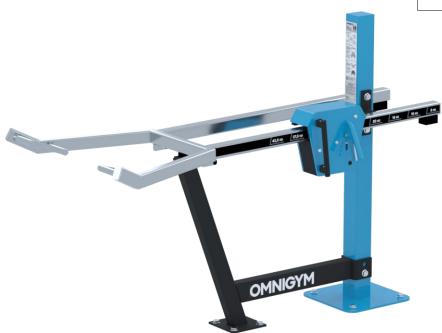

## PRODUCT FEATURES

- Effective and safe exercise equipment
- Adjustable loading:
  - o 10-85 kg (2 x weight unit)
  - o 2,5 kg increments
- Multigrip (height)
- Maintenance-free
- Can be installed on a movable platform

#### DIMENSIONS

Length 2055 mm
Width 940 mm
Height 1412 mm

Equipment weight 207 kg (2 x weight unit)

#### MATERIAL

Metal parts Steel

Movement Arm Stainless steel

Tube Strengths 3-6 mm

Coating solution Zink and powder coating

electropolishing